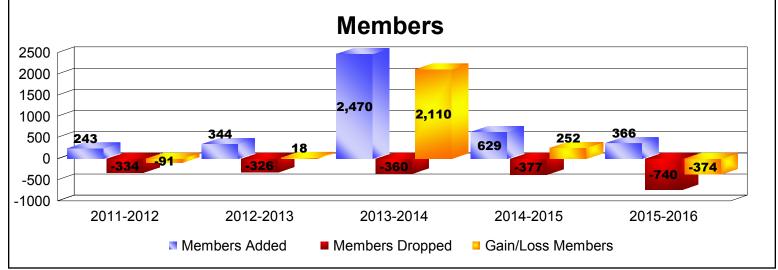

District 334 D

As of June 2016 Cumulative

| Year      | New<br>Clubs | Dropped<br>Clubs | Gain/<br>Loss<br>Clubs | New<br>Members | Charter<br>Members | Reinstate<br>Members | Transfer<br>Members | Total<br>Member<br>Added | Total<br>Members<br>Dropped | Gain/<br>Loss<br>Members |
|-----------|--------------|------------------|------------------------|----------------|--------------------|----------------------|---------------------|--------------------------|-----------------------------|--------------------------|
| 2011-2012 | 0            | -1               | -1                     | 239            | 0                  | 4                    | 0                   | 243                      | -334                        | -91                      |
| 2012-2013 | 4            | -1               | 3                      | 252            | 90                 | 1                    | 1                   | 344                      | -326                        | 18                       |
| 2013-2014 | 0            | -1               | -1                     | 2463           | 0                  | 4                    | 3                   | 2470                     | -360                        | 2110                     |
| 2014-2015 | 1            | 0                | 1                      | 580            | 48                 | 1                    | 0                   | 629                      | -377                        | 252                      |
| 2015-2016 | 0            | -2               | -2                     | 359            | 0                  | 6                    | 1                   | 366                      | -740                        | -374                     |
| Average   | 1            | -1               | 0                      | 779            | 28                 | 3                    | 1                   | 810                      | -427                        | 383                      |