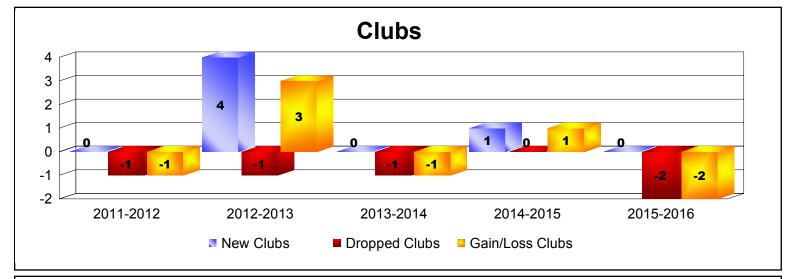

District 334 D

As of June 2016 Cumulative

| Year      | New<br>Clubs | Dropped<br>Clubs | Gain/<br>Loss<br>Clubs | New<br>Members | Charter<br>Members | Reinstate<br>Members | Transfer<br>Members | Total<br>Member<br>Added | Total<br>Members<br>Dropped | Gain/<br>Loss<br>Members |
|-----------|--------------|------------------|------------------------|----------------|--------------------|----------------------|---------------------|--------------------------|-----------------------------|--------------------------|
| 2011-2012 | 0            | -1               | -1                     | 239            | 0                  | 4                    | 0                   | 243                      | -334                        | -91                      |
| 2012-2013 | 4            | -1               | 3                      | 252            | 90                 | 1                    | 1                   | 344                      | -326                        | 18                       |
| 2013-2014 | 0            | -1               | -1                     | 2463           | 0                  | 4                    | 3                   | 2470                     | -360                        | 2110                     |
| 2014-2015 | 1            | 0                | 1                      | 580            | 48                 | 1                    | 0                   | 629                      | -377                        | 252                      |
| 2015-2016 | 0            | -2               | -2                     | 359            | 0                  | 6                    | 1                   | 366                      | -740                        | -374                     |
| Average   | 1            | -1               | 0                      | 779            | 28                 | 3                    | 1                   | 810                      | -427                        | 383                      |